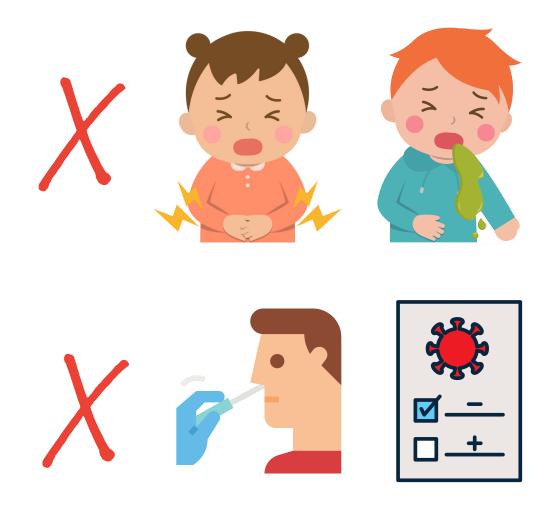

You or your child has had recent gastro symptoms including vomiting or diarrhoea. You should only attend 48 hours post-your last symptom.

You are awaiting the results of a COVID test or have tested positive on a recent test.