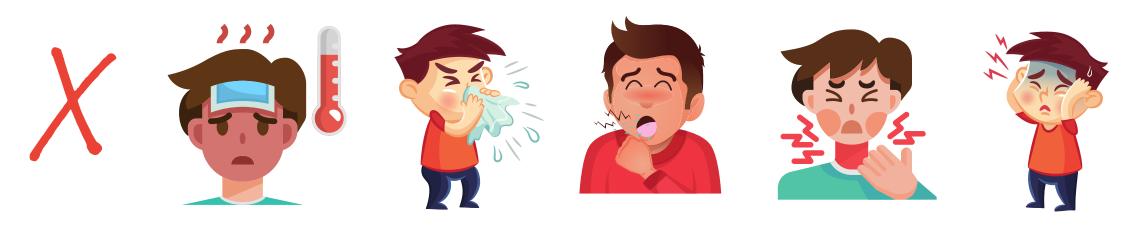

## **DO NOT ENTER SENSATIONAL KIDS IF:**

You or your child are unwell in any way, including presenting with COVID or Flu-like symptoms including:

Fever/ temperature, cough, runny nose, headache or sore throat.